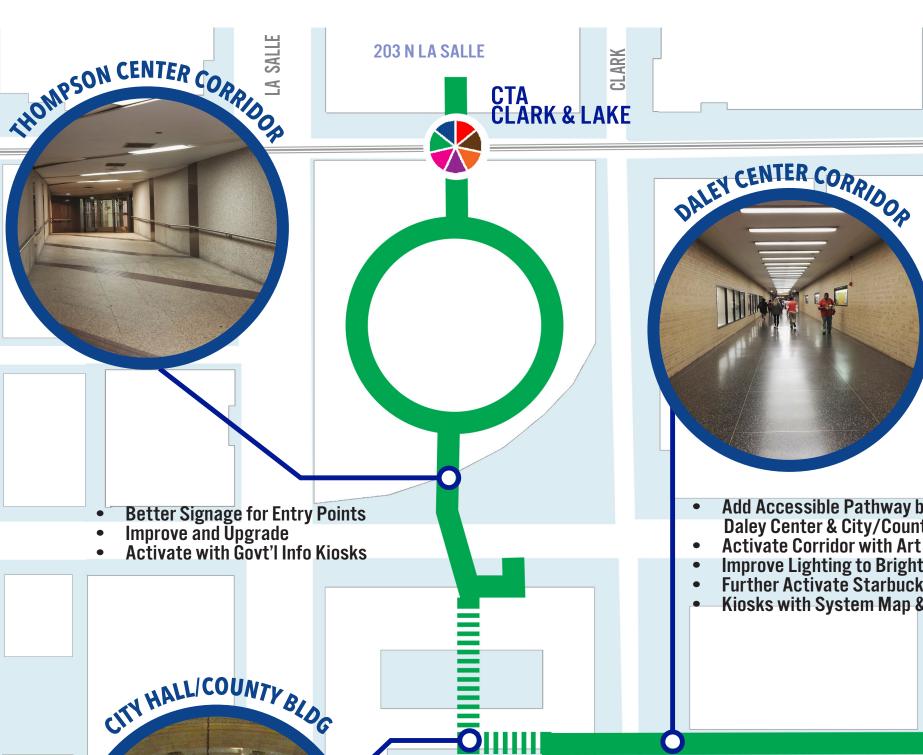

For More Information, Contact Pedway@ELPC.o 312.673.6500

Better Signage for Clear Navigation Kiosks with System Map & Info Activate with Govt'l Info & Chicago

History Info

Add Accessible Pathway between

Daley Center & City/County Building Activate Corridor with Art & Events

Improve Lighting to Brighten & Engage
Further Activate Starbucks-Adjacent Area Kiosks with System Map & Info

**CTA BLUE LINE** 

RANDOLPH

Great Use of Pedway Space
Activate with Arts & Events

BLOCK 37

Kiosks with System Map & Info