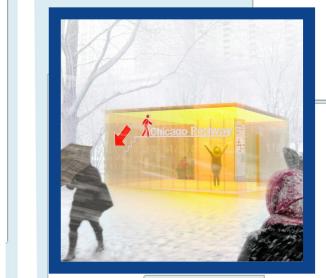

New Above-Ground Kiosk to
Highlight Pedway Entrance
System Map, Info & Directions

**METRA MILLENIUM PARK STATION** 